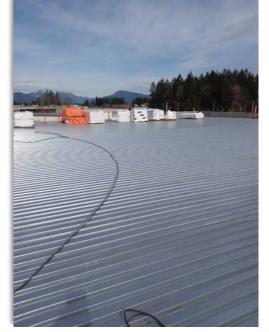

- Roof trusses being installed on 2<sup>nd</sup> floor
- Shop in front and small gym behind

- Roof framing over second floor classrooms
- Gym roof insulation preparing for install

- Prep work for learning commons 2-story push out area