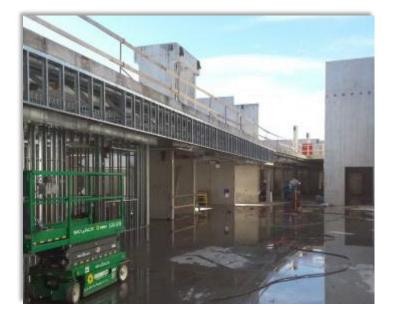

- Interior wall install and insulation
- Ongoing HVAC and electrical installation

- Steel supports and beams for roof being installed
- Roof decking going on 2nd floor classrooms

Chilliwack School Dist