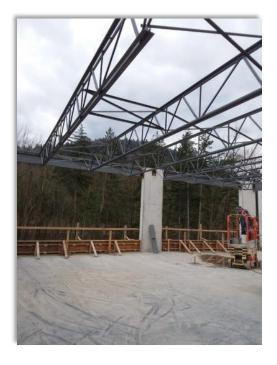

## Stitó:s Lá:lém totí:lt Update

• Stairs to 2<sup>nd</sup> floor

- Steel stud framing in main hall
- Framing in classroom

Chilliwack School Dis

- Forms being craned in for concrete support columns Roof trusses on  $2^{nd}$  floor