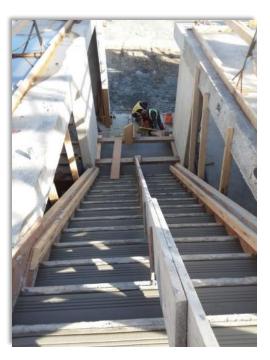

## Stitó:s Lá:lém totí:lt Update

• Stairs to 2<sup>nd</sup> floor

- Steel stud framing in main hall
- Framing in classroom

Chilliwack School Dis

- Forms being craned in for concrete support columns Roof trusses on  $2^{nd}$  floor