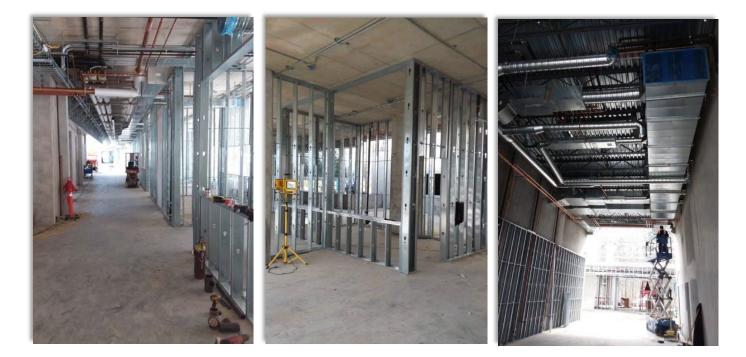

## Stitó:s Lá:lém totí:lt Update

• Stairs to 2<sup>nd</sup> floor

- Steel stud framing in main hall
- Framing in classroom

Chilliwack School Dis

- Forms being craned in for concrete support columns Roof trusses on  $2^{nd}$  floor