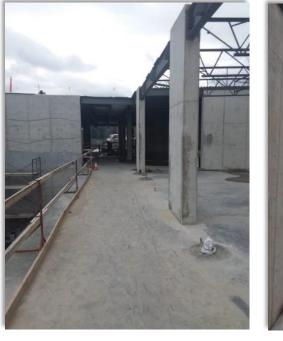

- Roof trusses being installed on 2<sup>nd</sup> floor
- Shop in front and small gym behind

- Roof framing over second floor classrooms
- Gym roof insulation preparing for install

- Prep work for learning commons 2-story push out area