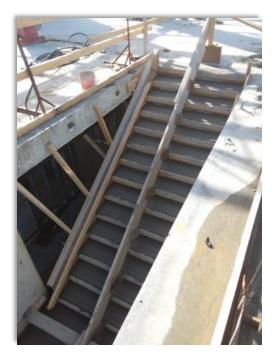

## Stitó:s Lá:lém totí:lt Update

• Stairs to 2<sup>nd</sup> floor

- Steel stud framing in main hall
- Framing in classroom

Chilliwack School Dis

- Forms being craned in for concrete support columns Roof trusses on  $2^{nd}$  floor