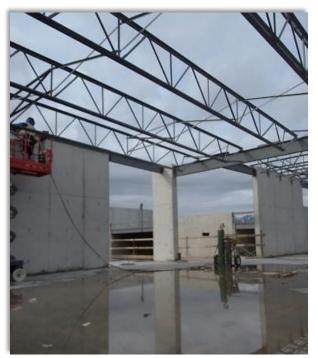

- Roof trusses being installed on 2<sup>nd</sup> floor
- Shop in front and small gym behind

- Roof framing over second floor classrooms
- Gym roof insulation preparing for install

- Prep work for learning commons 2-story push out area