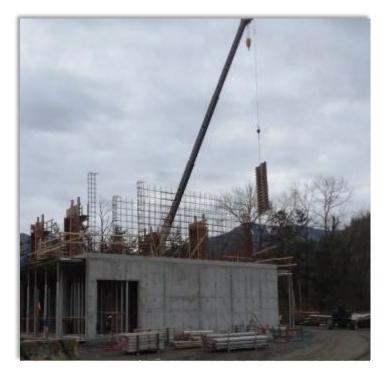

## Stitó:s Lá:lém totí:lt Update

• Stairs to 2<sup>nd</sup> floor

- Steel stud framing in main hall
- Framing in classroom

Chilliwack School Dis

- Forms being craned in for concrete support columns Roof trusses on  $2^{nd}$  floor