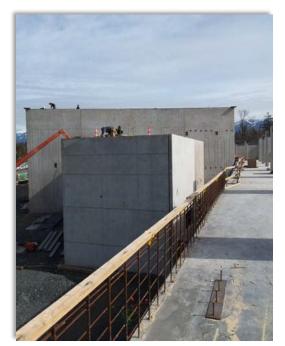

## Stitó:s Lá:lém totí:lt Update

• Stairs to 2<sup>nd</sup> floor

- Steel stud framing in main hall
- Framing in classroom

Chilliwack School Dis

- Forms being craned in for concrete support columns Roof trusses on  $2^{nd}$  floor