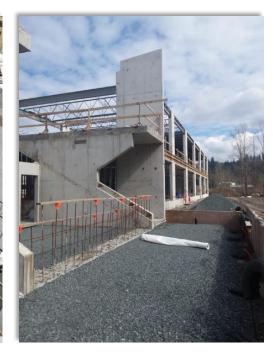

- Interior wall install and insulation
- Ongoing HVAC and electrical installation

- Steel supports and beams for roof being installed
- Roof decking going on 2nd floor classrooms

Chilliwack School Dist