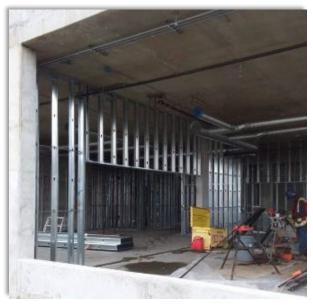

## Stitó:s Lá:lém totí:lt Update

• Stairs to 2<sup>nd</sup> floor

- Steel stud framing in main hall
- Framing in classroom

Chilliwack School Dis

- Forms being craned in for concrete support columns Roof trusses on  $2^{nd}$  floor