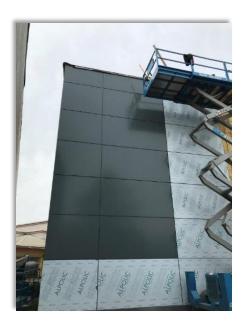

## **Imagine High Update**

Exterior gym work: install of cladding over spray foam insulation

- Second floor windows above entrance provide daylight to the gym
- Chair and rail painting in first floor hallways