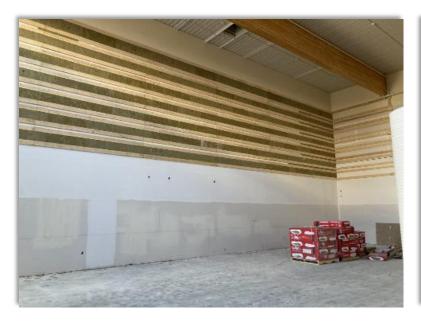

- Interior gym: finish work on Glulam beams
- Glulam column wraps for vertical columns in gym

• Gym interior: upper slat wall backing (before)

Upper slat wall installed (after)