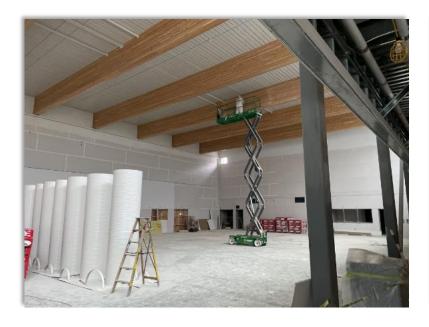

- Interior gym: finish work on Glulam beams
- Glulam column wraps for vertical columns in gym

• Gym interior: upper slat wall backing (before)

Upper slat wall installed (after)