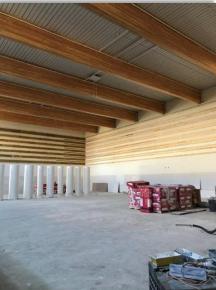

- Interior gym: finish work on Glulam beams
- Glulam column wraps for vertical columns in gym

• Gym interior: upper slat wall backing (before)

Upper slat wall installed (after)