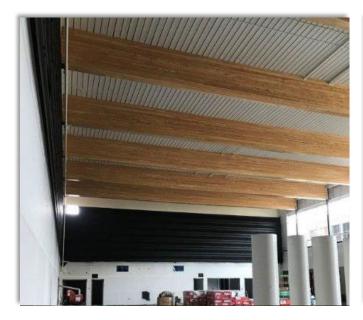

- Interior gym: finish work on Glulam beams
- Glulam column wraps for vertical columns in gym

• Gym interior: upper slat wall backing (before)

Upper slat wall installed (after)