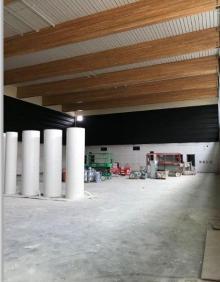

- Interior gym: finish work on Glulam beams
- Glulam column wraps for vertical columns in gym

• Gym interior: upper slat wall backing (before)

Upper slat wall installed (after)