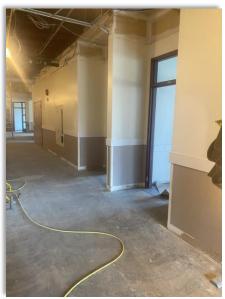

## **Imagine High Update**

Exterior gym work: install of cladding over spray foam insulation

- Second floor windows above entrance provide daylight to the gym
- Chair and rail painting in first floor hallways