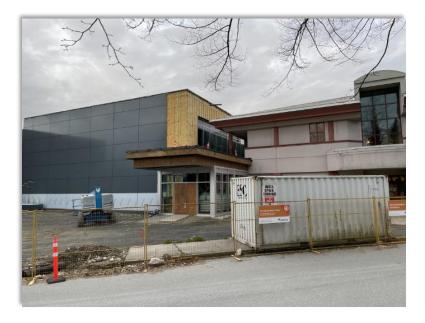

## **Imagine High Update**

Exterior gym work: install of cladding over spray foam insulation

- Second floor windows above entrance provide daylight to the gym
- Chair and rail painting in first floor hallways