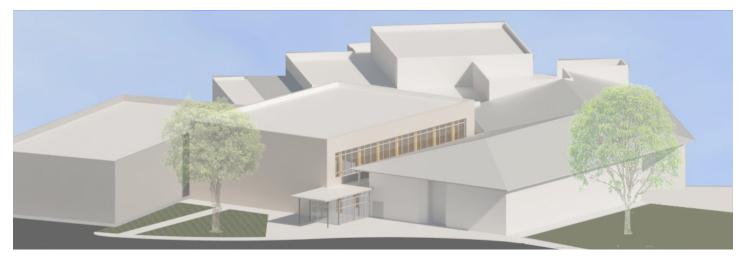

## **Imagine High Update**

Exterior gym work: install of cladding over spray foam insulation

- Second floor windows above entrance provide daylight to the gym
- Chair and rail painting in first floor hallways