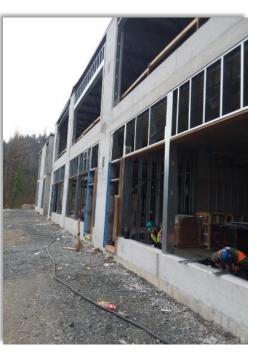

## Stitó:s Lá:lém totí:lt Update

• Steel stud framing for exterior windows on first floor

• Lower floor of Learning Commons, bottom of sit/stand stairs. Adds a great presentation space!

Chilliwack School Dis