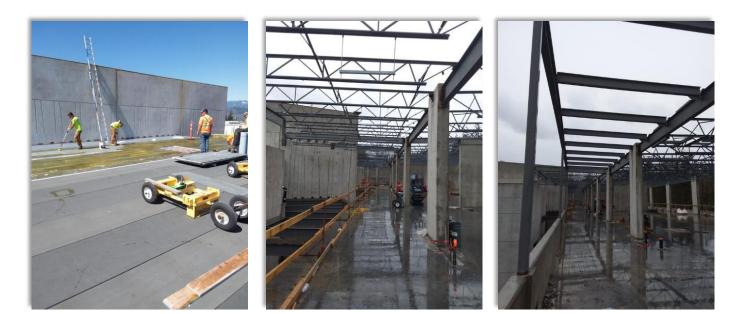

Roofing work

• Roofing work including second floor structural steel

• Parapet walls and classroom window and door framing on second floor

Chilliwack School Dis

• Interior steel stud work on 1<sup>st</sup> floor including gyms

- HVAC, plumbing, electrical and sprinkler work
- Insulation of heating duct and piping
- Second floor HVAC for classrooms

• Forming and foundation work for field house (change rooms and storage)

• Weatherproofing on exterior