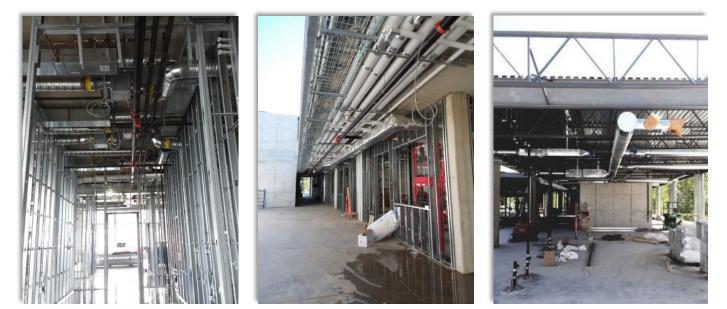

Roofing work

• Roofing work including second floor structural steel

• Parapet walls and classroom window and door framing on second floor

Chilliwack School Dis

• Interior steel stud work on 1<sup>st</sup> floor including gyms

- HVAC, plumbing, electrical and sprinkler work
- Insulation of heating duct and piping
- Second floor HVAC for classrooms

• Forming and foundation work for field house (change rooms and storage)

• Weatherproofing on exterior