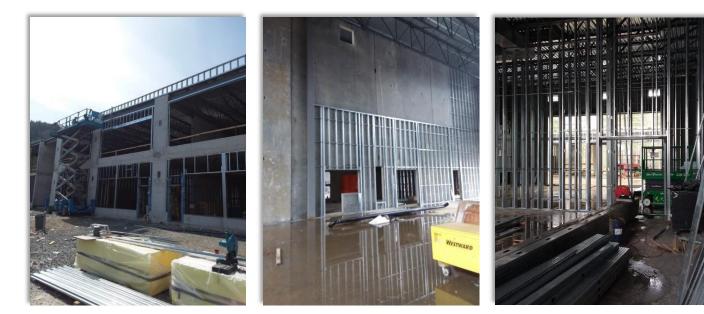

## Stitó:s Lá:lém totí:lt Update

• Steel stud framing for exterior windows on first floor

• Lower floor of Learning Commons, bottom of sit/stand stairs. Adds a great presentation space!

Chilliwack School Dis