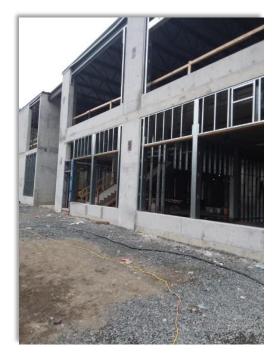

## Stitó:s Lá:lém totí:lt Update

• Steel stud framing for exterior windows on first floor

• Lower floor of Learning Commons, bottom of sit/stand stairs. Adds a great presentation space!

Chilliwack School Dis