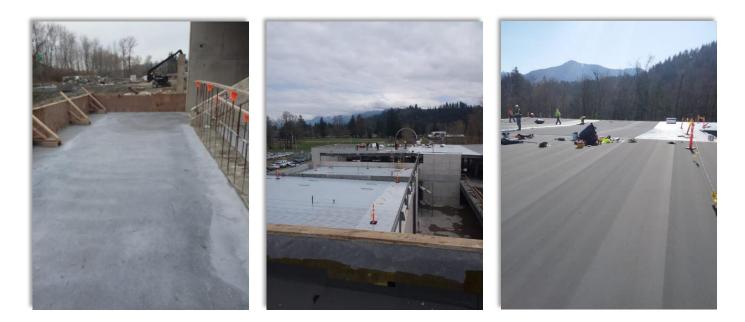

Roofing work

• Roofing work including second floor structural steel

• Parapet walls and classroom window and door framing on second floor

Chilliwack School Dis

• Interior steel stud work on 1<sup>st</sup> floor including gyms