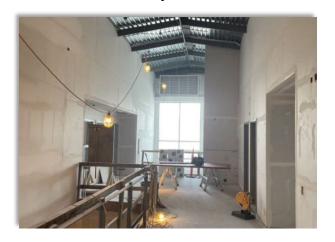

- First floor hallway
- Large window at second floor level gives light to the first floor as well

Second floor hallway