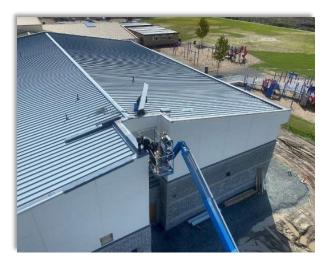

Brick work complete on exterior complete

- Looking east towards addition
- Looking down at roof of addition

• Looking out from classroom across playground and towards GW Graham Secondary

- Multi-purpose room first floor
- Multi-purpose room second floor