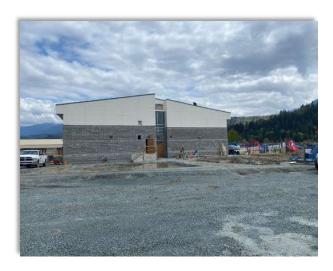

Brick work complete on exterior complete

- Looking east towards addition
- Looking down at roof of addition

• Looking out from classroom across playground and towards GW Graham Secondary

- Multi-purpose room first floor
- Multi-purpose room second floor