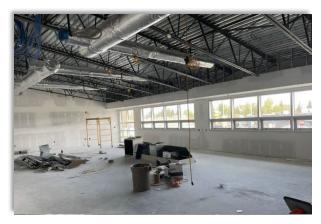

Brick work complete on exterior complete

- Looking east towards addition
- Looking down at roof of addition

• Looking out from classroom across playground and towards GW Graham Secondary

- Multi-purpose room first floor
- Multi-purpose room second floor