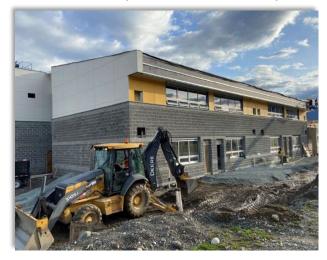

Brick work complete on exterior complete

- Looking east towards addition
- Looking down at roof of addition

• Looking out from classroom across playground and towards GW Graham Secondary

- Multi-purpose room first floor
- Multi-purpose room second floor