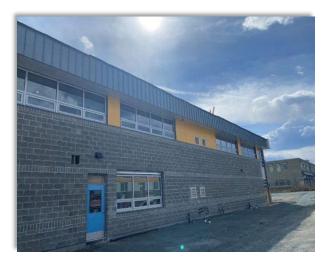

Brick work complete on exterior complete

- Looking east towards addition
- Looking down at roof of addition

• Looking out from classroom across playground and towards GW Graham Secondary

- Multi-purpose room first floor
- Multi-purpose room second floor