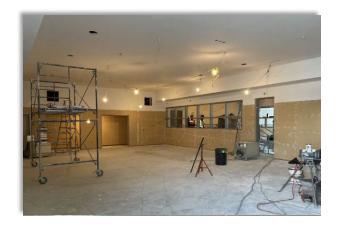

Brick work complete on exterior complete

- Looking east towards addition
- Looking down at roof of addition

• Looking out from classroom across playground and towards GW Graham Secondary

- Multi-purpose room first floor
- Multi-purpose room second floor