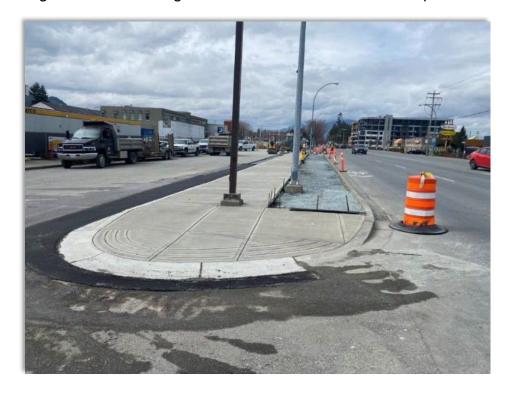

## **Vedder Elementary Addition Update**

• Bus loop widened to allow more busses in the loop. Student sidewalk shown on left with public sidewalk being installed on the right. A 4-foot chain link fence will separate the two sidewalks