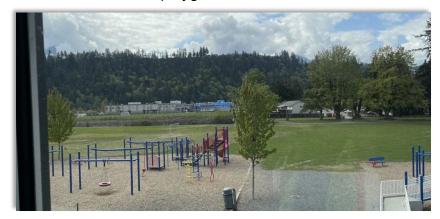

Brick work complete on exterior complete

- Looking east towards addition
- Looking down at roof of addition

• Looking out from classroom across playground and towards GW Graham Secondary

- Multi-purpose room first floor
- Multi-purpose room second floor