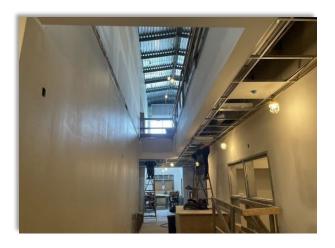

- First floor hallway
- Large window at second floor level gives light to the first floor as well

Second floor hallway