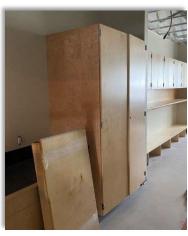

# Multipurpose Room

• MDF on walls in hallway

• Painting Interior Window frames

Exterior doors

Brick Work and Siding

Classroom Millwork

- Lighting, painting, flooring completed in classrooms
  - Continuing work on millwork, white boards and tack boards

Washrooms stalls

Flooring installed in hallway connecting existing school to new addition