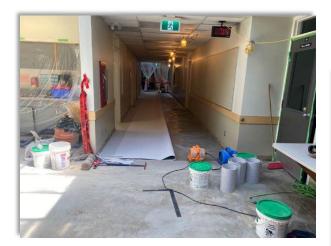

- Lighting, painting, flooring completed in classrooms
  - Continuing work on millwork, white boards and tack boards

Washrooms stalls

Flooring installed in hallway connecting existing school to new addition