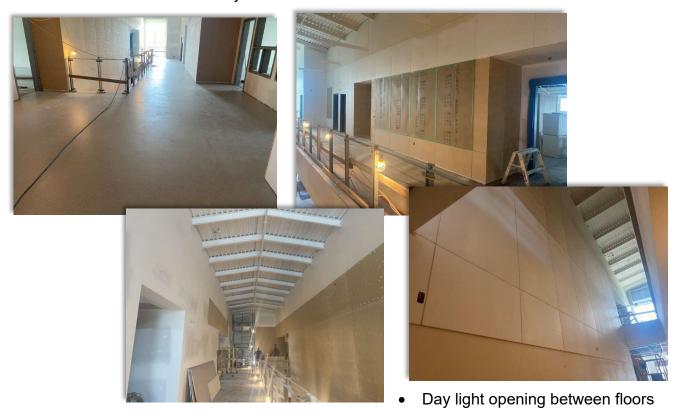

## Second Floor Hallway

Window Roll shutters installed

• Flooring and Tile completed in washrooms

• Second floor Multipurpose Room

Exterior building work almost completed

Railing frames are ready for glass panel installation