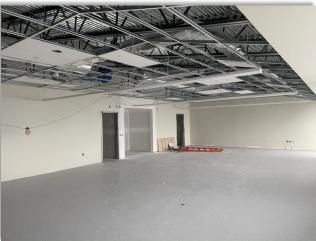

# **Vedder Elementary Addition Update**

• T-bar grid, lighting, HVAC and flooring complete

Stairway to second floor

# Multipurpose Room

• MDF on walls in hallway

• Painting Interior Window frames

Exterior doors

Brick Work and Siding

Classroom Millwork