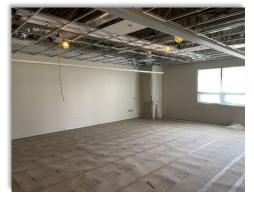

# Multipurpose Room

• MDF on walls in hallway

• Painting Interior Window frames

Exterior doors

Brick Work and Siding

Classroom Millwork

## Second Floor Hallway

Window Roll shutters installed

• Flooring and Tile completed in washrooms

• Second floor Multipurpose Room

Exterior building work almost completed

Railing frames are ready for glass panel installation