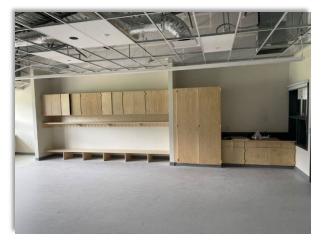

- Lighting, painting, flooring completed in classrooms
  - Continuing work on millwork, white boards and tack boards

Washrooms stalls

Flooring installed in hallway connecting existing school to new addition

## Classrooms