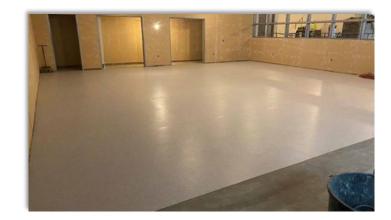

# Multipurpose Room

• MDF on walls in hallway

• Painting Interior Window frames

Exterior doors

Brick Work and Siding

Classroom Millwork