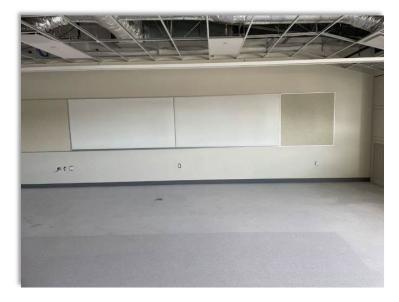

- Lighting, painting, flooring completed in classrooms
  - Continuing work on millwork, white boards and tack boards

Washrooms stalls

Flooring installed in hallway connecting existing school to new addition

## Classrooms