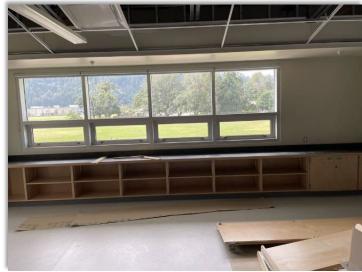

- Lighting, painting, flooring completed in classrooms
  - Continuing work on millwork, white boards and tack boards

Washrooms stalls

Flooring installed in hallway connecting existing school to new addition

## Classrooms