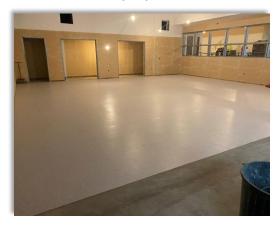

# Multipurpose Room

• MDF on walls in hallway

• Painting Interior Window frames

Exterior doors

Brick Work and Siding

Classroom Millwork