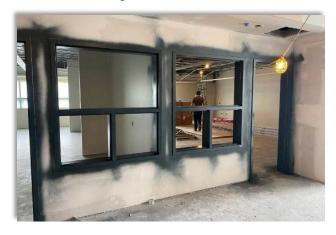

# Chilliwack School District Newsletter



June 2022

Tel 604.792.1321 | Fax 604.792.9665 | http://www.sd33.bc.ca/



# **Vedder Elementary Addition Update**

• T-bar grid, lighting, HVAC and flooring complete





Stairway to second floor





# Multipurpose Room





• MDF on walls in hallway



• Painting Interior Window frames



Exterior doors



Brick Work and Siding



Classroom Millwork





#### Outdoor sidewalks





## Second Floor Hallway





Window Roll shutters installed



• Flooring and Tile completed in washrooms



• Second floor Multipurpose Room





Exterior building work almost completed



Railing frames are ready for glass panel installation





- Lighting, painting, flooring completed in classrooms
  - Continuing work on millwork, white boards and tack boards





Washrooms stalls



Flooring installed in hallway connecting existing school to new addition



Interior doors and windows



•



## Classrooms