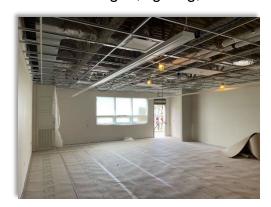

# Multipurpose Room

• MDF on walls in hallway

• Painting Interior Window frames

Exterior doors

Brick Work and Siding

Classroom Millwork

## Second Floor Hallway

Window Roll shutters installed

• Flooring and Tile completed in washrooms

• Second floor Multipurpose Room

Exterior building work almost completed

Railing frames are ready for glass panel installation