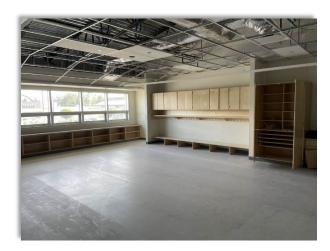

Update**

• T-bar grid, lighting, HVAC and flooring complete





Stairway to second floor





# Multipurpose Room





• MDF on walls in hallway



• Painting Interior Window frames



Exterior doors



Brick Work and Siding



Classroom Millwork





#### Outdoor sidewalks





## Second Floor Hallway





Window Roll shutters installed



• Flooring and Tile completed in washrooms



• Second floor Multipurpose Room





Exterior building work almost completed



Railing frames are ready for glass panel installation





- Lighting, painting, flooring completed in classrooms
  - Continuing work on millwork, white boards and tack boards





Washrooms stalls



Flooring installed in hallway connecting existing school to new addition



Interior doors and windows



•



## Classrooms