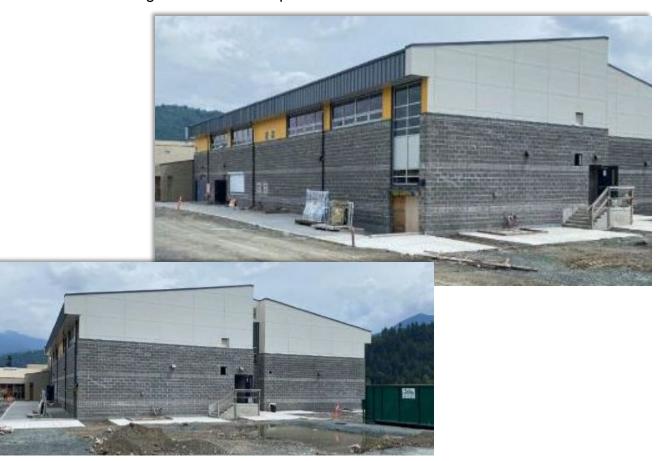

# Multipurpose Room

• MDF on walls in hallway

• Painting Interior Window frames

Exterior doors

Brick Work and Siding

Classroom Millwork

#### Outdoor sidewalks

## Second Floor Hallway

Window Roll shutters installed

• Flooring and Tile completed in washrooms

• Second floor Multipurpose Room

Exterior building work almost completed

Railing frames are ready for glass panel installation