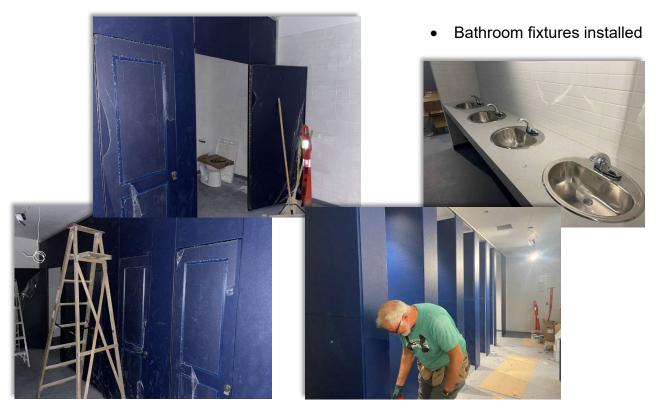

- Lighting, painting, flooring completed in classrooms
  - Continuing work on millwork, white boards and tack boards

Washrooms stalls

Flooring installed in hallway connecting existing school to new addition