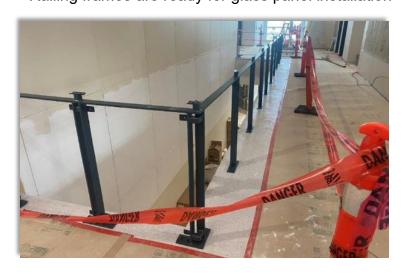

## Second Floor Hallway

Window Roll shutters installed

• Flooring and Tile completed in washrooms

• Second floor Multipurpose Room

Exterior building work almost completed

Railing frames are ready for glass panel installation