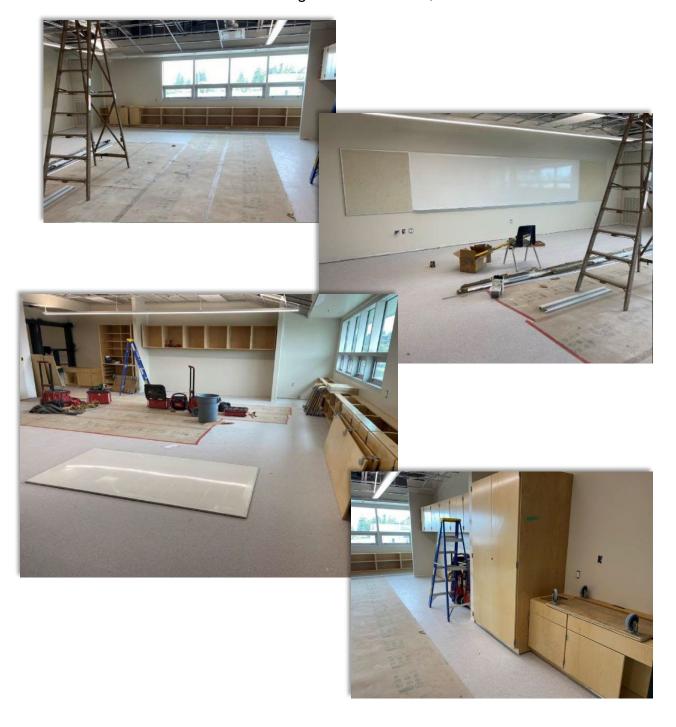

- Lighting, painting, flooring completed in classrooms
  - Continuing work on millwork, white boards and tack boards

Washrooms stalls

Flooring installed in hallway connecting existing school to new addition

## Classrooms