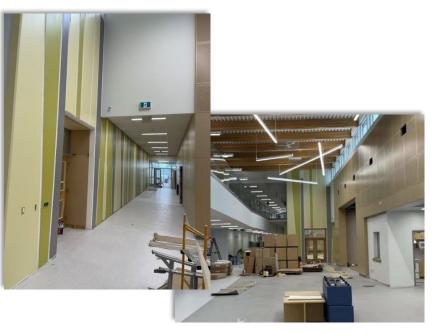

Classrooms

• Foods classroom millwork

 Second floor hallway with flooring installed

Large gym subfloor installation

2 gaga ball pits to be installed on the turf field

Swing area in progress

Back of school facing the river

classrooms

 Exterior windows and doors arrived and installed

• Lower floor flooring and ceiling tile installed

Washrooms

Hallway lockers installed

Chilliwack School Dist

Millwork installation continues

- Stairs and landings are polished concrete
  - Waiting for installation of mirrors, then bathrooms will be ready!