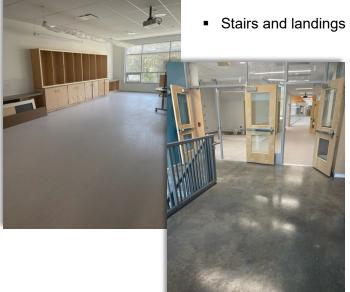

classrooms

 Exterior windows and doors arrived and installed

• Lower floor flooring and ceiling tile installed

Washrooms

Hallway lockers installed

Chilliwack School Dist

Millwork installation continues

- Stairs and landings are polished concrete
  - Waiting for installation of mirrors, then bathrooms will be ready!