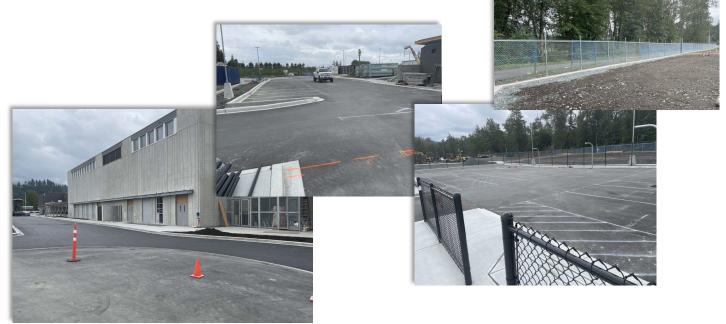

## Stitó:s Lá:lém Totí:lt Update

- Paving of bus loop
- Installation of fencing
- Prepping for parking lines

• Installation of gym floor

• Interior doors are here!

• All classroom millwork is on site!

For more updates on our capital projects, visit https://www.sd33.bc.ca/capital-projects

• Learning commons

Playground installation ongoing. Synthetic turf to be installed on top of the black rubber base.

Exterior doors and shutters

Chilliwack School Dis

• Exterior paving, curbing, line painting in progress