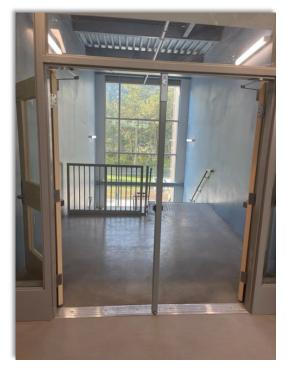

classrooms

 Exterior windows and doors arrived and installed

• Lower floor flooring and ceiling tile installed

Washrooms

Hallway lockers installed

Chilliwack School Dist

Millwork installation continues

- Stairs and landings are polished concrete
  - Waiting for installation of mirrors, then bathrooms will be ready!