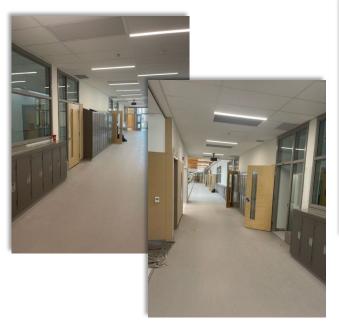

classrooms

 Exterior windows and doors arrived and installed

• Lower floor flooring and ceiling tile installed

Washrooms

Hallway lockers installed

Chilliwack School Dist

Millwork installation continues

- Stairs and landings are polished concrete
  - Waiting for installation of mirrors, then bathrooms will be ready!