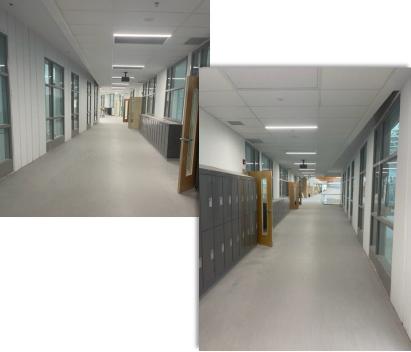

classrooms

 Exterior windows and doors arrived and installed

• Lower floor flooring and ceiling tile installed

Washrooms

Hallway lockers installed

Chilliwack School Dist

Millwork installation continues

- Stairs and landings are polished concrete
  - Waiting for installation of mirrors, then bathrooms will be ready!