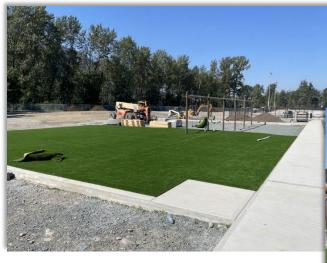

• Learning commons

Playground installation ongoing. Synthetic turf to be installed on top of the black rubber base.

Exterior doors and shutters

Chilliwack School Dis

• Exterior paving, curbing, line painting in progress

Classrooms

• Foods classroom millwork

 Second floor hallway with flooring installed

Large gym subfloor installation

2 gaga ball pits to be installed on the turf field

Swing area in progress

Back of school facing the river