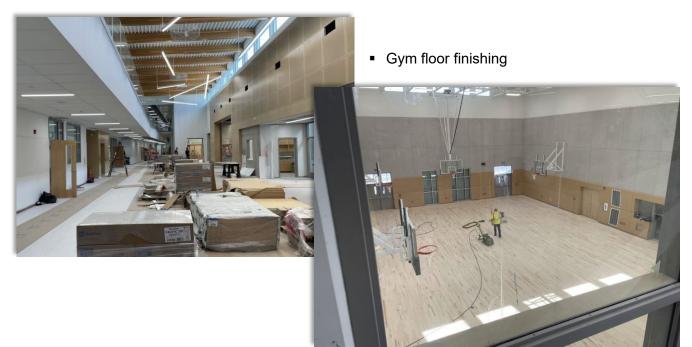

• Large gym floor is being sanded

Hallways are being painted

Teachers are moving in!

Glass railing installation complete

Chilliwack School Dist

Main entrance, office is located on the right

• Upper level sod complete on back and front of school