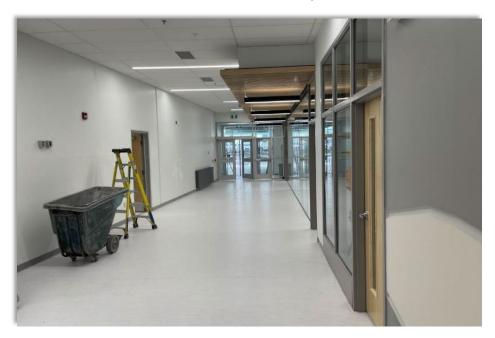

• Large gym floor is being sanded

Hallways are being painted

Teachers are moving in!

Glass railing installation complete

Chilliwack School Dist

Main entrance, office is located on the right

• Upper level sod complete on back and front of school