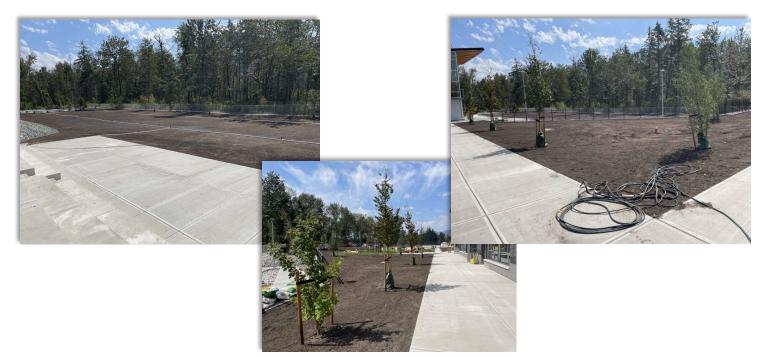

- Temporary irrigation set up for lower field. Modular fencing will be used to protect these areas as the grass establishes

Chilliwack School Dis

Hard surface play area near the basketball courts

Installation of millwork in second floor