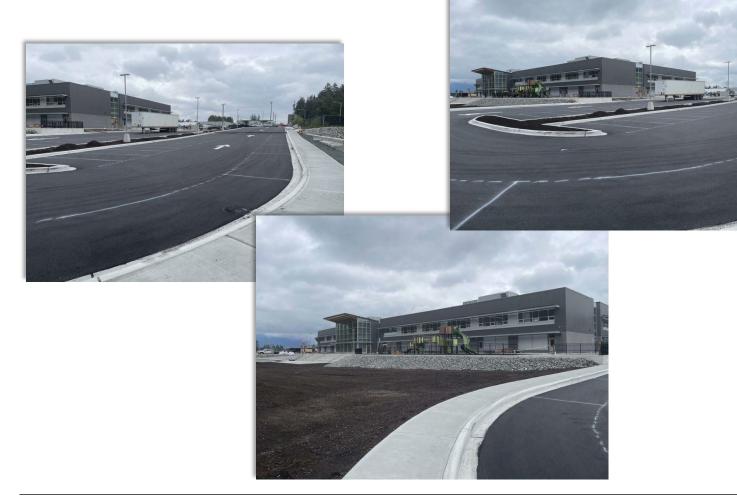

• Learning commons

Playground installation ongoing. Synthetic turf to be installed on top of the black rubber base.

Exterior doors and shutters

Chilliwack School Dis

• Exterior paving, curbing, line painting in progress