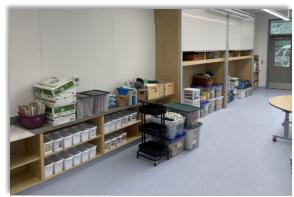

• Learning commons

Playground installation ongoing. Synthetic turf to be installed on top of the black rubber base.

Exterior doors and shutters

Chilliwack School Dis

• Exterior paving, curbing, line painting in progress