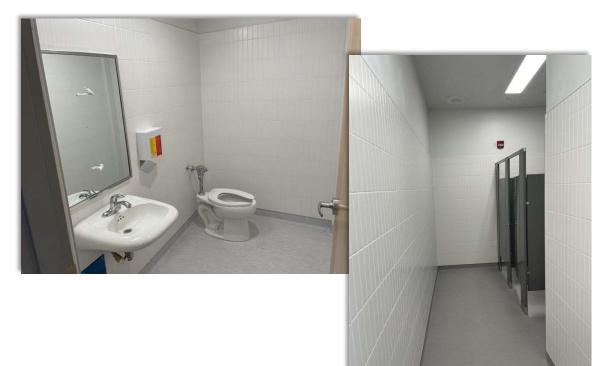

classrooms

 Exterior windows and doors arrived and installed

• Lower floor flooring and ceiling tile installed

Washrooms

Hallway lockers installed

Chilliwack School Dist

Millwork installation continues

- Stairs and landings are polished concrete
  - Waiting for installation of mirrors, then bathrooms will be ready!