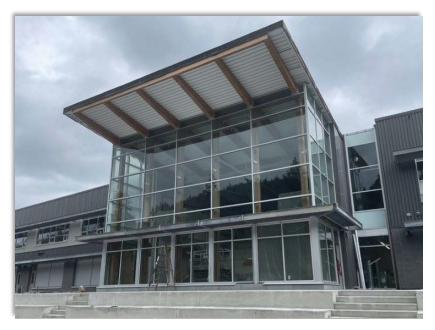

• Large gym floor is being sanded

Hallways are being painted

Teachers are moving in!

Glass railing installation complete

Chilliwack School Dist

Main entrance, office is located on the right

• Upper level sod complete on back and front of school