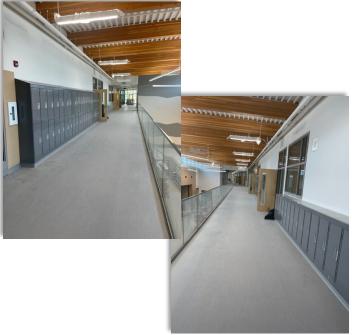

classrooms

 Exterior windows and doors arrived and installed

• Lower floor flooring and ceiling tile installed

Washrooms

Hallway lockers installed

Chilliwack School Dist

Millwork installation continues

- Stairs and landings are polished concrete
  - Waiting for installation of mirrors, then bathrooms will be ready!