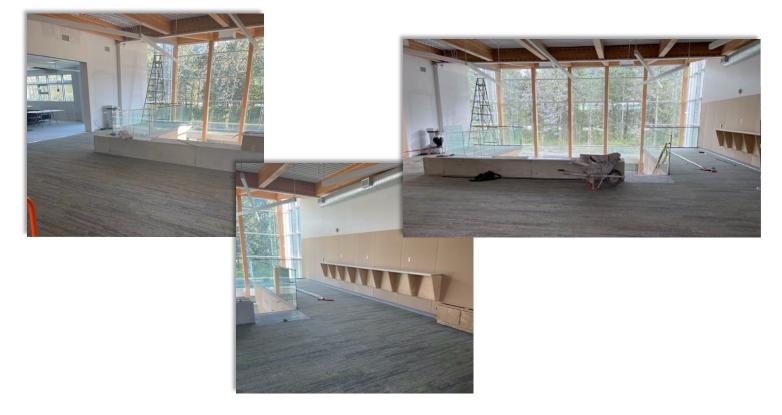

Chilliwack School Dis

**Upstairs Learning Commons** 

 Upstairs stairwell with windows to let in natural light

Flooring installation in drama room

 The Stitó:s Lá:lém Totí:lt logo will be featured on this 2 story painted wall