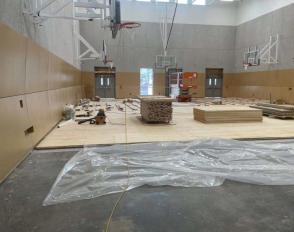

## Stitó:s Lá:lém Totí:lt Update

- Paving of bus loop
- Installation of fencing
- Prepping for parking lines

• Installation of gym floor

• Interior doors are here!

• All classroom millwork is on site!

For more updates on our capital projects, visit https://www.sd33.bc.ca/capital-projects

Classrooms

• Foods classroom millwork

 Second floor hallway with flooring installed

Large gym subfloor installation

2 gaga ball pits to be installed on the turf field

Swing area in progress

Back of school facing the river

• Large gym floor is being sanded

Hallways are being painted

Teachers are moving in!

Glass railing installation complete

Chilliwack School Dist

Main entrance, office is located on the right

• Upper level sod complete on back and front of school