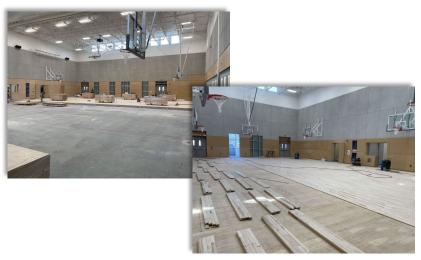

## Stitó:s Lá:lém Totí:lt Update

- Paving of bus loop
- Installation of fencing
- Prepping for parking lines

• Installation of gym floor

• Interior doors are here!

• All classroom millwork is on site!

For more updates on our capital projects, visit https://www.sd33.bc.ca/capital-projects

Classrooms

• Foods classroom millwork

 Second floor hallway with flooring installed

Large gym subfloor installation

2 gaga ball pits to be installed on the turf field

Swing area in progress

Back of school facing the river

• Large gym floor is being sanded

Hallways are being painted

Teachers are moving in!

Glass railing installation complete

Chilliwack School Dist

Main entrance, office is located on the right

• Upper level sod complete on back and front of school