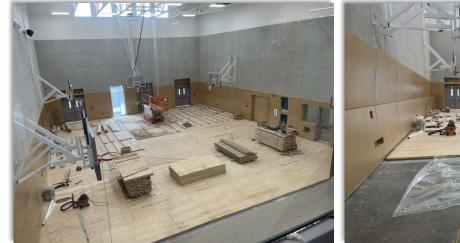

## Stitó:s Lá:lém Totí:lt Update

- Paving of bus loop
- Installation of fencing
- Prepping for parking lines

• Installation of gym floor

• Interior doors are here!

• All classroom millwork is on site!

For more updates on our capital projects, visit https://www.sd33.bc.ca/capital-projects

Classrooms

• Foods classroom millwork

 Second floor hallway with flooring installed

Large gym subfloor installation

2 gaga ball pits to be installed on the turf field

Swing area in progress

Back of school facing the river