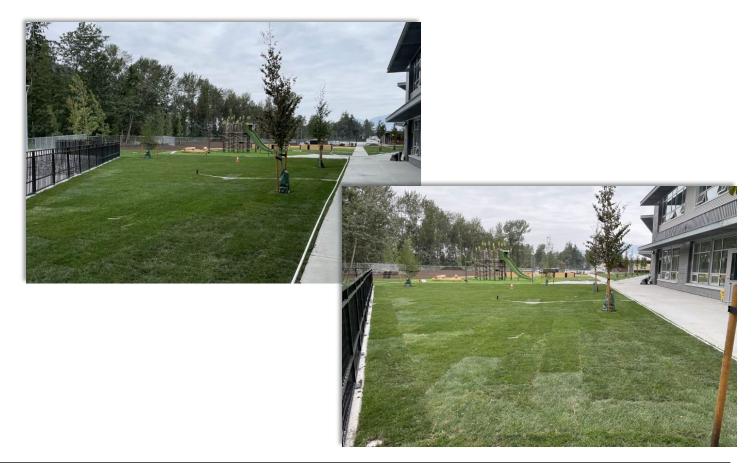

• Learning commons

Playground installation ongoing. Synthetic turf to be installed on top of the black rubber base.

Exterior doors and shutters

Chilliwack School Dis

• Exterior paving, curbing, line painting in progress

• Large gym floor is being sanded

Hallways are being painted

Teachers are moving in!

Glass railing installation complete

Chilliwack School Dist

Main entrance, office is located on the right

• Upper level sod complete on back and front of school