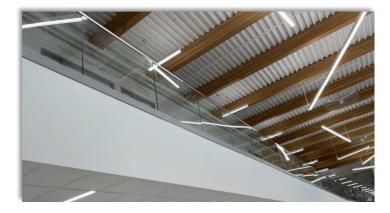

• Large gym floor is being sanded

Hallways are being painted

Teachers are moving in!

Glass railing installation complete

Chilliwack School Dist

Main entrance, office is located on the right

• Upper level sod complete on back and front of school