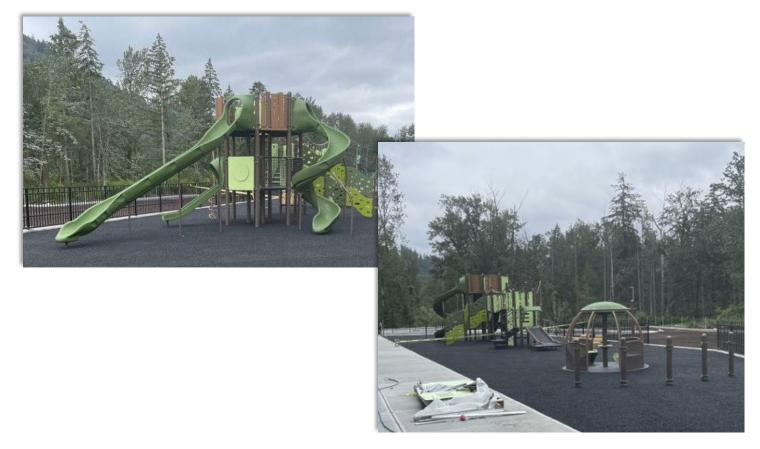

• Learning commons

Playground installation ongoing. Synthetic turf to be installed on top of the black rubber base.

Exterior doors and shutters

Chilliwack School Dis

• Exterior paving, curbing, line painting in progress

Classrooms

• Foods classroom millwork

 Second floor hallway with flooring installed

Large gym subfloor installation

2 gaga ball pits to be installed on the turf field

Swing area in progress

Back of school facing the river