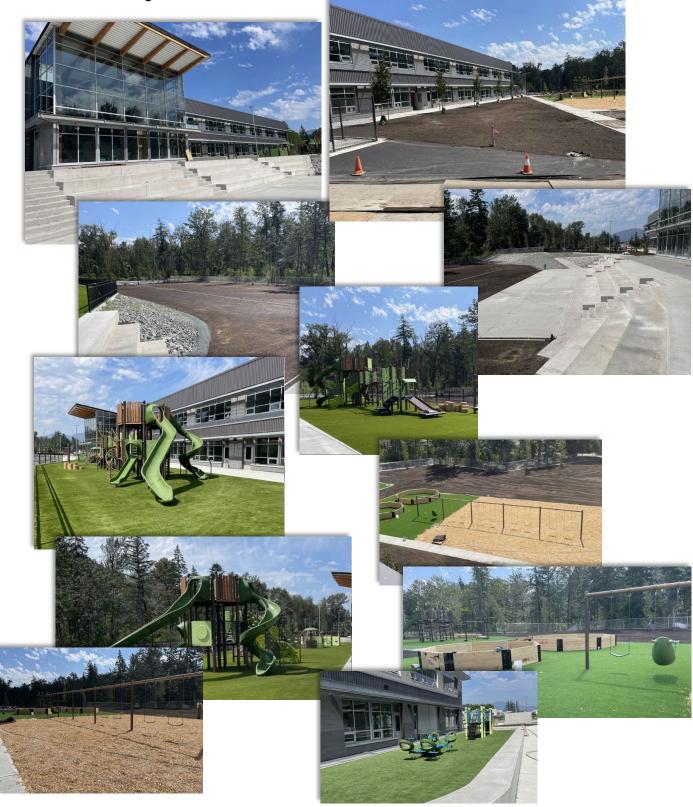

• Learning commons

Playground installation ongoing. Synthetic turf to be installed on top of the black rubber base.

Exterior doors and shutters

Chilliwack School Dis

• Exterior paving, curbing, line painting in progress

Classrooms

• Foods classroom millwork

 Second floor hallway with flooring installed

Large gym subfloor installation

2 gaga ball pits to be installed on the turf field

Swing area in progress

Back of school facing the river

- Temporary irrigation set up for lower field. Modular fencing will be used to protect these areas as the grass establishes

Chilliwack School Dis

Hard surface play area near the basketball courts

Installation of millwork in second floor

classrooms

 Exterior windows and doors arrived and installed

• Lower floor flooring and ceiling tile installed

Washrooms

Hallway lockers installed

Chilliwack School Dist

Millwork installation continues

- Stairs and landings are polished concrete
  - Waiting for installation of mirrors, then bathrooms will be ready!

Chilliwack School Dis

**Upstairs Learning Commons** 

 Upstairs stairwell with windows to let in natural light

Flooring installation in drama room

 The Stitó:s Lá:lém Totí:lt logo will be featured on this 2 story painted wall

• Large gym floor is being sanded

Hallways are being painted

Teachers are moving in!

Glass railing installation complete

Chilliwack School Dist

Main entrance, office is located on the right

• Upper level sod complete on back and front of school