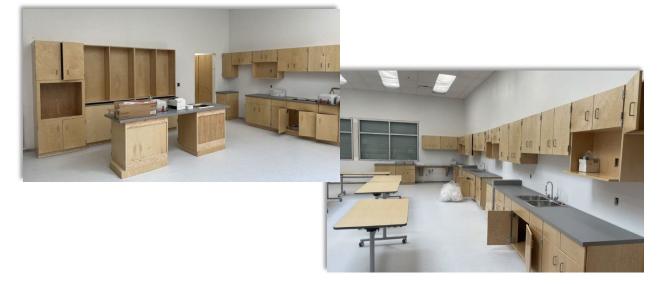

Classrooms

• Foods classroom millwork

 Second floor hallway with flooring installed

Large gym subfloor installation

2 gaga ball pits to be installed on the turf field

Swing area in progress

Back of school facing the river

classrooms

 Exterior windows and doors arrived and installed

• Lower floor flooring and ceiling tile installed

Washrooms

Hallway lockers installed

Chilliwack School Dist

Millwork installation continues

- Stairs and landings are polished concrete
  - Waiting for installation of mirrors, then bathrooms will be ready!