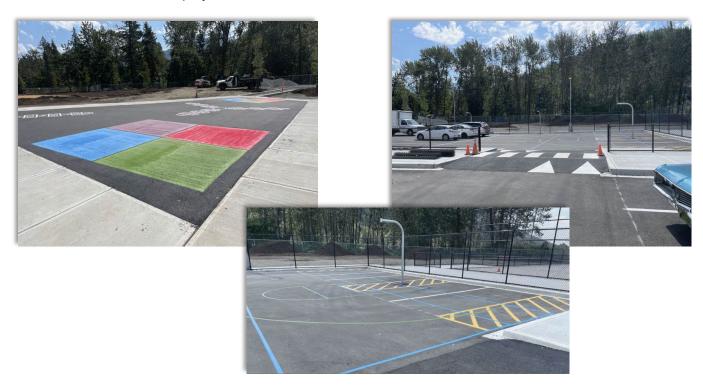

• Learning commons

Playground installation ongoing. Synthetic turf to be installed on top of the black rubber base.

Exterior doors and shutters

Chilliwack School Dis

• Exterior paving, curbing, line painting in progress

- Temporary irrigation set up for lower field. Modular fencing will be used to protect these areas as the grass establishes

Chilliwack School Dis

Hard surface play area near the basketball courts

Installation of millwork in second floor