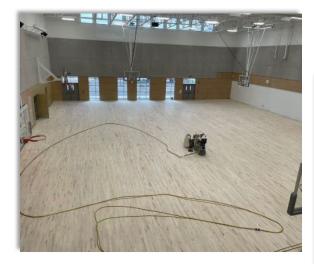

• Large gym floor is being sanded

Hallways are being painted

Teachers are moving in!

Glass railing installation complete

Chilliwack School Dist

Main entrance, office is located on the right

• Upper level sod complete on back and front of school