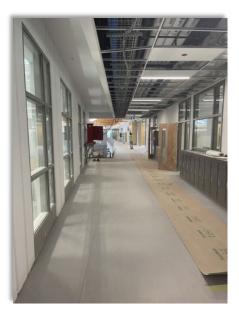

classrooms

 Exterior windows and doors arrived and installed

• Lower floor flooring and ceiling tile installed

Washrooms

Hallway lockers installed

Chilliwack School Dist

Millwork installation continues

- Stairs and landings are polished concrete
  - Waiting for installation of mirrors, then bathrooms will be ready!