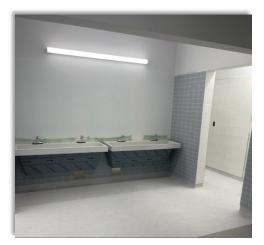

classrooms

 Exterior windows and doors arrived and installed

• Lower floor flooring and ceiling tile installed

Washrooms

Hallway lockers installed

Chilliwack School Dist

Millwork installation continues

- Stairs and landings are polished concrete
  - Waiting for installation of mirrors, then bathrooms will be ready!