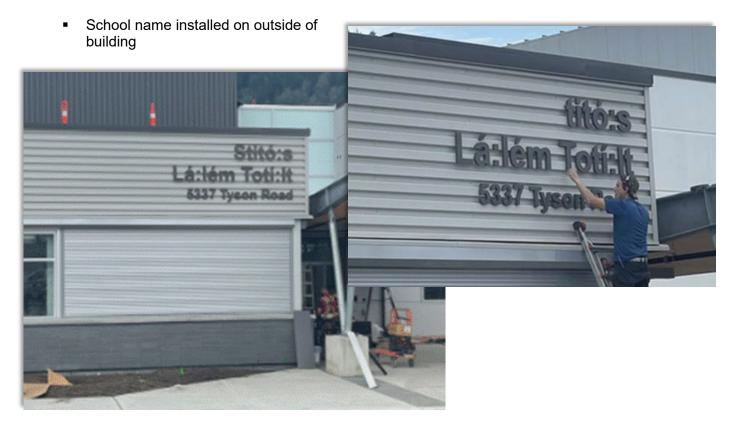

Chilliwack School Dis

**Upstairs Learning Commons** 

 Upstairs stairwell with windows to let in natural light

Flooring installation in drama room

 The Stitó:s Lá:lém Totí:lt logo will be featured on this 2 story painted wall