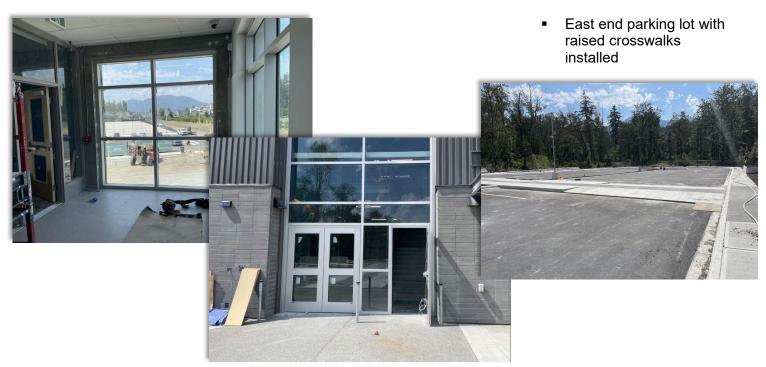

• Learning commons

Playground installation ongoing. Synthetic turf to be installed on top of the black rubber base.

Exterior doors and shutters

Chilliwack School Dis

• Exterior paving, curbing, line painting in progress